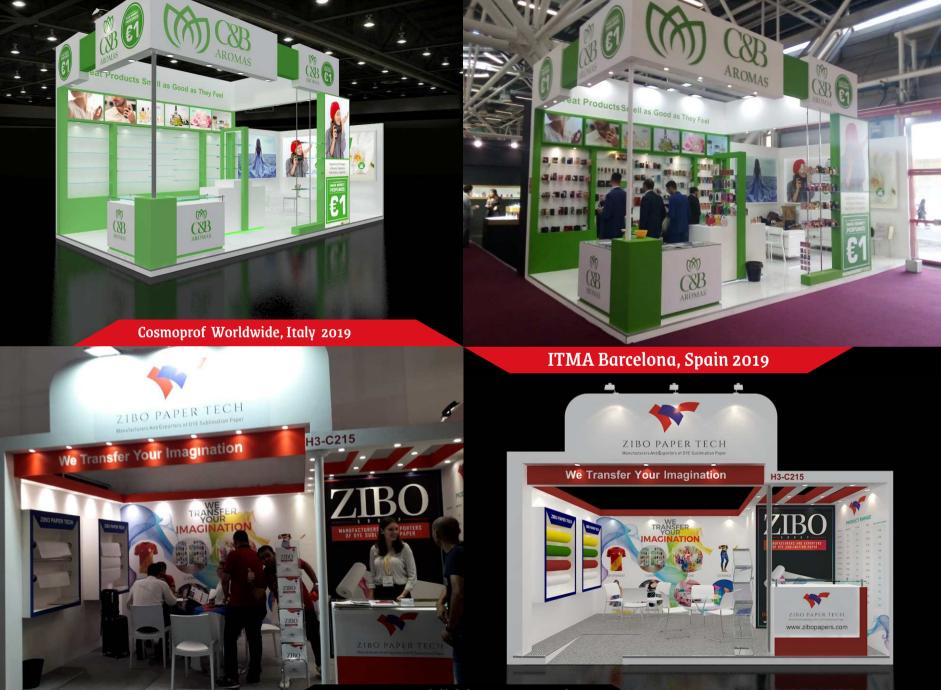

## **In-house Production Unit:**

Computerized graphic and signage requirement for digital vinyl prints,

acrylic letters, neon lights, LED letters and flex boards.

**Pan India Execution:** 

Workshop at Mumbai, Delhi, Bangalore