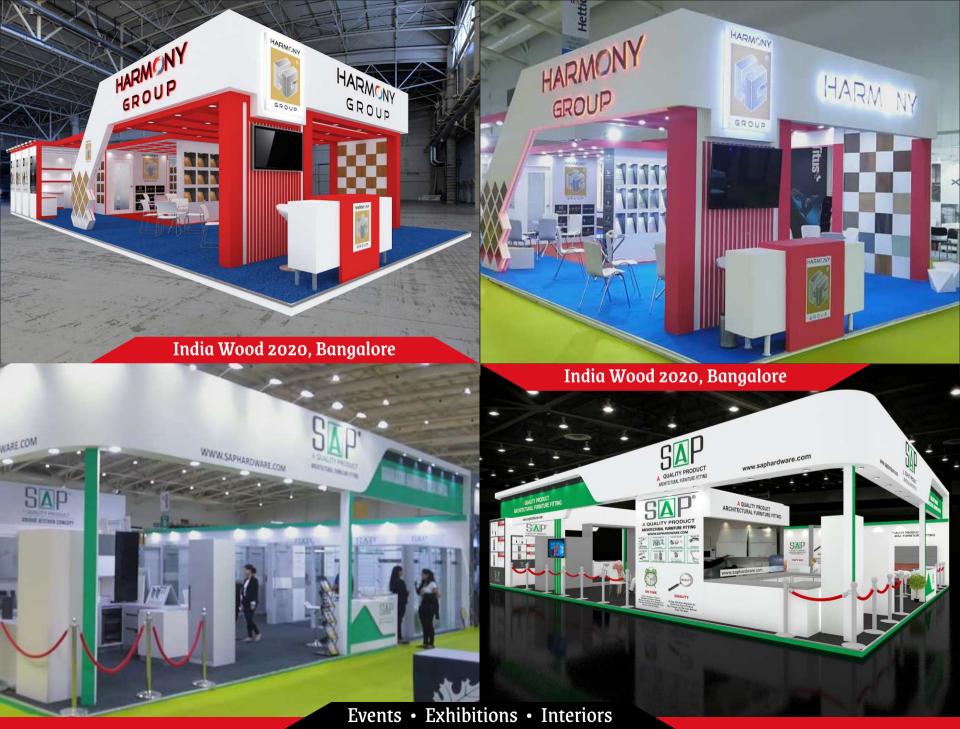

## **In-house Production Unit:**

Computerized graphic and signage requirement for digital vinyl prints,

acrylic letters, neon lights, LED letters and flex boards.

**Pan India Execution:** 

Workshop at Mumbai, Delhi, Bangalore